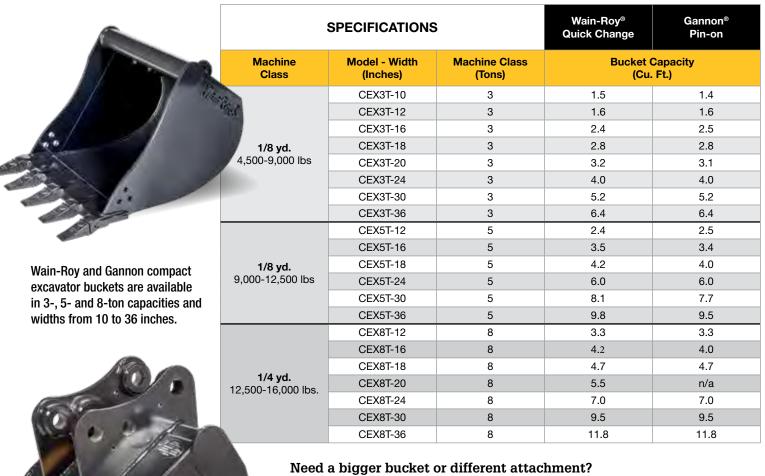

### COMPACT EXCAVATOR BUCKETS

Models CEX3T, CEX5T, CEX8T (3-, 5-, 8-ton) for 4,500 to 16,000 lb. Excavators and Backhoes

Choose a Wain-Roy® quick change or Gannon® pin-on bucket.

All buckets fit a wide range of machines. Our latest line of compact excavator buckets was designed, after input from customers like you, to ensure they're easy to use and service, long-lasting, and high performing.